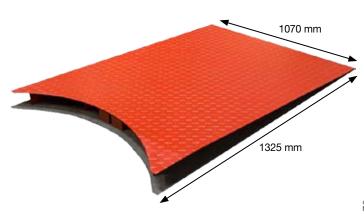

ing programs
- Soft-start and stop turntable drive
- Ramp can be fixed to the table at 3 different angles
- Includes pallet truck access ramp
- Adjustable friction brake stretch system
- Heavy-duty industrial chain driven turntable
- Safety crush prevention device fitted to carriage
- Standard 12 month warranty

## **Available Options**

- Larger 1800, 2200mm turntable size
- Heavy duty 2000 kg turntable.
- Higher wrapping height 2700mm.
- Black Photocell eye to detect black or dark products.

#### **Technical Data**

Max height of wrapping 2200 mm

Max pallet size 1200 x 1200 mm Turntable diameter 1520 mm

Turntable speed 1-10 RPM
Stretch film size 500 mm
Load capacity 1500 kg

Power supply 240v, single phase

Warranty 1 Year Machine weight 650 kg

#### Includes pallet truck access ramp