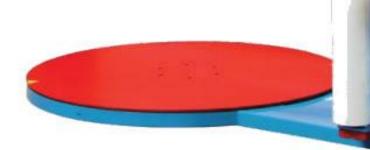

#### **Technical Data**

Max height of wrapping 2200 mm

Max pallet size 1200 x 1200 mm Turntable diameter 1520 mm

Turntable speed 1-10 RPM
Stretch film size 500 mm
Load capacity 1500 kg

Power supply 240v, single phase