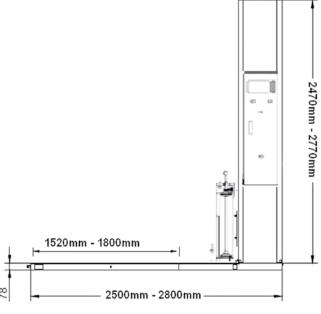

#### **Technical Data**

Max height of wrapping 2200 mm

Max pallet size 1200 x 1200 mm Turntable diameter 1520 mm

Turntable speed 1-10 RPM
Stretch film size 500 mm
Load capacity 1500 kg

Power supply 240v, single phase

Warranty 1 Year Machine weight 650 kg