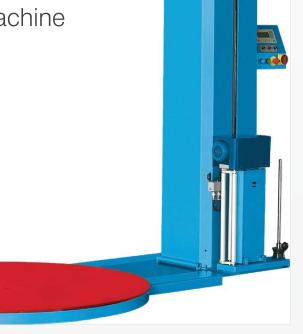

# PackMATE 1-GPPW-2000

Semi-Auto Stretch Wrapping Machine

The PackMATE GPPW-2000 has been designed and built with economy, efficiency and safe operation in mind.

These stretch wrapping machines will give you all of the features you need to wrap pallet loads quickly and efficiently. The GPPW-2000 can dramatically increase efficiency and profitability through lower film cost per load compared to manual (hand) stretch wrapping due to the powered pre-stretch feature.

### PackMATE GPPW-2000

Semi-Auto Stretch Wrapping Machine

## **Standard** Features

- Power Pre-Stretch up to 250%
- Easy film threading/quick loading
- Electronic screen with 'Soft Touch' control
- Variable film carriage and turntable speeds
- Forklift relocation slots
- Photocell eye for automatic height detection
- Automatic and Manual wrapping programs
- Soft-start and stop turntable drive
- Ramp can be fixed to the table at 3 different angles
- Includes pallet truck access ramp
- Heavy-duty industrial chain driven turntable
- Safety crush prevention device fited to carriage
- Standard 12 month warranty