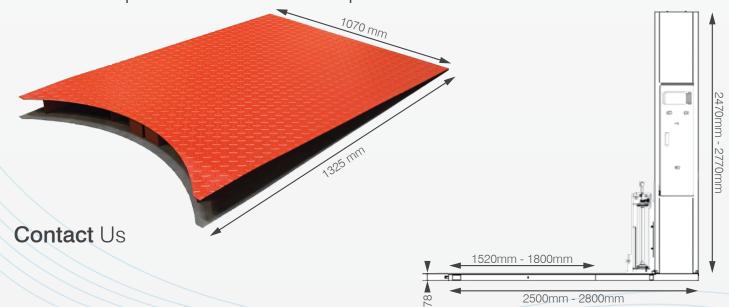

#### **Includes** pallet truck access ramp

#### **Technical** Data

Max height of wrapping

Max pallet size

Turntable diameter

Turntable speed

Stretch film size

Load capacity

Power supply

2200 mm

1200 x 1200 mm

1520 mm

1-10 RPM

500 mm

2000 kg

240v, single phase

Warranty 1 Year Machine weight 450 kg