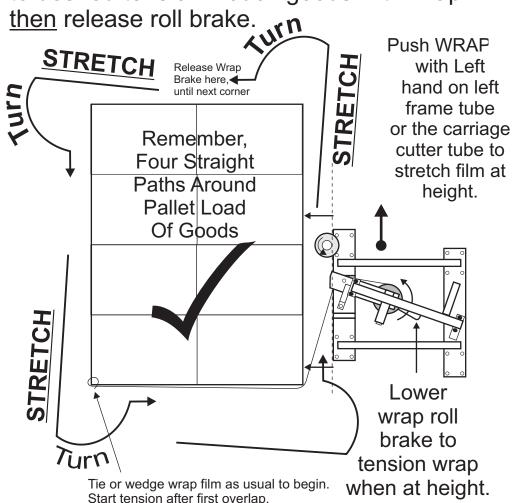

## **STRETCH TENSION**

1, Travel forward, <u>parallel</u> to side of pallet, steer outward past each corner of pallet with wrap brake engaged under control handle. Change direction once film is stretched to desired tension. Touch goods with wrap