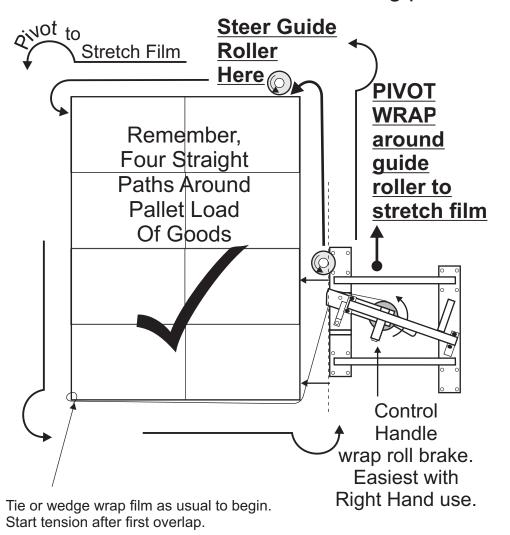

## **LEVERAGE TENSION**

**1,** Travel forward, <u>parallel</u> to side of pallet. Steer guide roller to pivot point around each corner of the pallet. Squeeze wrap brake under control handle to tension film during pivot turn.