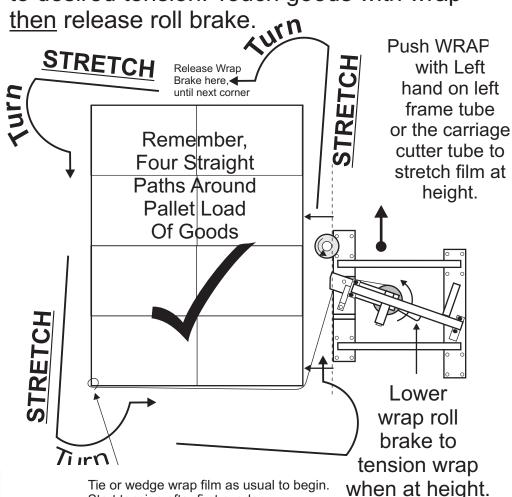

## STRETCH TENSION

1, Travel forward, **parallel** to side of pallet, steer outward past each corner of pallet with wrap brake engaged under control handle. Change direction once film is stretched to desired tension. Touch goods with wrap

Tie or wedge wrap film as usual to begin.

02 9452-3566 Start tension after first overlap.

sales@getpacked.com.au