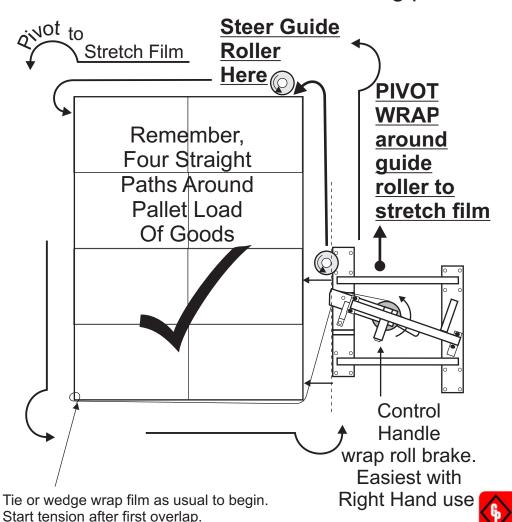

## LEVERAGE TENSION

**1**, Travel forward, **parallel** to side of pallet. Steer guide roller to pivot point around each corner of the pallet. Squeeze wrap brake under control handle to tension film during pivot turn.

Tie or wedge wrap film as usual to begin.

02 9452-3566 Start tension after first overlap.

sales@getpacked.com.au